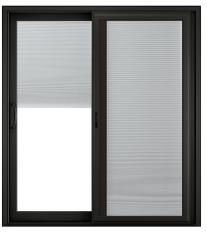

## **Blinds Between the Glass**

Available in 6068 with white, almond and clay vinyl, interior and exterior laminates and painted exterior colors. Blinds, operators and glass panels available in white only.

NEW black exterior laminate color shown with optional blinds between the glass (available in 6068 only).

Easy to raise, lower and tilt blinds.

Controls light and privacy.

| 16 |                                   |
|----|-----------------------------------|
|    | -                                 |
|    |                                   |
|    |                                   |
|    |                                   |
|    |                                   |
|    |                                   |
|    |                                   |
|    |                                   |
|    |                                   |
|    |                                   |
|    |                                   |
|    |                                   |
|    |                                   |
|    |                                   |
|    |                                   |
|    |                                   |
|    |                                   |
|    |                                   |
|    |                                   |
|    |                                   |
|    |                                   |
|    |                                   |
|    |                                   |
|    | Statement in the statement of the |
|    |                                   |

Never needs dusting and is safe for pets and children.

- Note: Manufacturer reserves the right to substitute components as necessary for continued product improvement. \* Screens are not meant to restrain a child from falling through an open window.
  - \* Printing process may affect color shown. Please refer to actual window sample when selecting colors.
- \*\*\* Grid offering limited to 5/8" contoured or SDL on exterior painted windows. Only use mild, water based household cleaner on painted product and rinse immediately with water. See full cleaning instructions for details. REV 7/23 (supersedes 5/18)