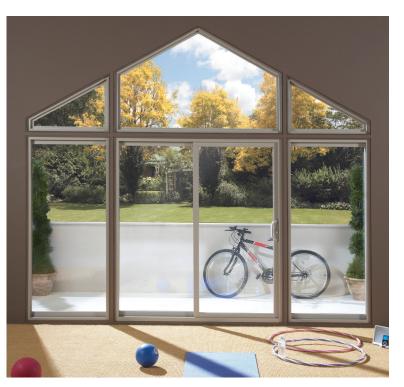

## Series 332 Sliding Patio Door

- Easy installation in new construction applications with built-in 4 9/16" jamb.
- Field reversible (6'8" height only; not available with BBG)
- DP-50 rating great for coastal applications (on 5068, 6068 and 8068 doors).
- Deluxe color matched hardware.
- Multi-point keyed lock.
- Custom sizes available.
- Available in 8' height.
- Available in 6'8" height up to 12' wide.
- Heavy-duty screen included.\*
- Limited Lifetime Warranty.