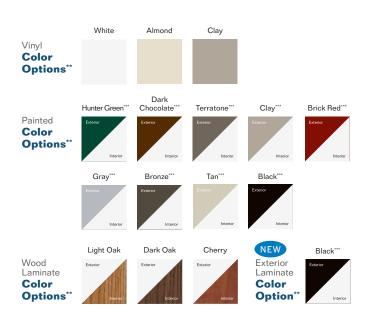

## **Optional Features**

- Low-E glass.
- Low-E glass with argon gas.
- Ultra Low-E glass with argon gas.
- 1 1/8" simulated divided lite (SDL) grid.
- 5/8" or 1" contoured, 5/8" or 3/4" flat grids.
- Nine painted exterior colors (white interior only), three interior wood laminates, black exterior laminate.
- Brushed nickel, brass or oil rubbed bronze hardware.
- Pet resistant screen.\*

## **Blinds Between the Glass**

Available in 6068 with white, almond and clay vinyl, interior and exterior laminates and painted exterior colors. Blinds, operators and glass panels available in white only.

NEW black exterior laminate color shown with optional blinds between the glass (available in 6068 only).

Easy to raise, lower and tilt blinds.

Controls light and privacy.

| 16 |                                   |
|----|-----------------------------------|
|    | -                                 |
|    |                                   |
|    |                                   |
|    |                                   |
|    |                                   |
|    |                                   |
|    |                                   |
|    |                                   |
|    |                                   |
|    |                                   |
|    |                                   |
|    |                                   |
|    |                                   |
|    |                                   |
|    |                                   |
|    |                                   |
|    |                                   |
|    |                                   |
|    |                                   |
|    |                                   |
|    |                                   |
|    |                                   |
|    |                                   |
|    | Statement in the statement of the |
|    |                                   |