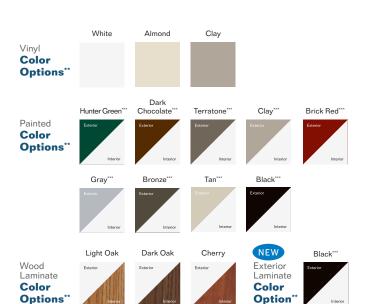

## **Optional Features**

- Low-E glass.
- Low-E glass with argon gas.
- Ultra Low-E glass with argon gas.
- 1 1/8" simulated divided lite (SDL) grid.
- 5/8" or 1" contoured, 5/8" or 3/4" flat, 5/8" contoured valance and distinctive diamond pattern grids.
- Side lites and transoms.
- Upgraded, deluxe heavy-duty screen.
- Pet resistant screen.\*
- Nine painted exterior colors (white interior only),
  three interior wood laminates, black exterior laminate.
- Brushed nickel, brass or oil rubbed bronze hardware.

Printing process may affect color shown. Please refer to actual window sample when selecting colors.

"" Grid offering limited to 5/8" contoured or SDL on exterior painted windows. Only use mild, water based household cleaner on painted product and rinse immediately with water. See full cleaning instructions for details REV 7/23 (supersedes 5/18)