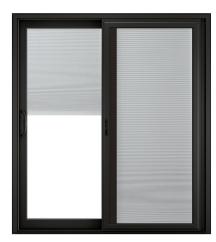

## **Blinds Between the Glass**

Available in 6068 with white, almond and clay vinyl, interior and exterior laminates and painted exterior colors. Blinds, operators and glass panels available in white only.

Also available in 5068 (white only).

NEW black exterior laminate color shown with optional blinds between the glass (available in 6068 only).

Easy to raise, lower

Controls light and privacy.

and is safe for pets and children.