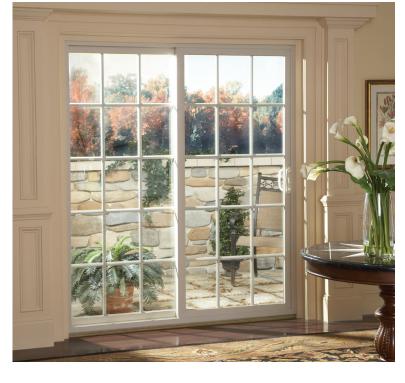

## **Series 312 Sliding Patio Door**

- Offered in range of sizes: 5', 6', 6'4", 8', 9', even 12'.
- Custom sizes available.
- Available in 6'8" height up to 12' wide.
- Field reversible (not available with BBG).
- Aluminum track for moving panel.
- Easy installation in new construction applications.
- Screen comes standard.\*
- Deluxe color-matched hardware.