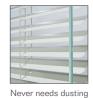

## **Blinds Between the Glass**

Available in 6068 with white, almond and clay vinyl, interior and exterior laminates and painted exterior colors. Blinds, operators and glass panels available in white only.

Also available in 5068 (white only).

NEW black exterior laminate color shown with optional blinds between the glass (available in 6068 only).

Easy to raise, lower

Controls light and privacy.

and is safe for pets and children.