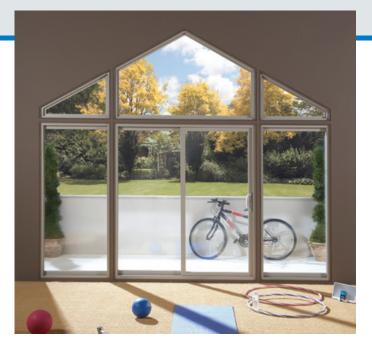

## **Series 332 Sliding Patio Door**

- Easy installation in new construction applications with built-in 4 9/16" jamb.
- Field reversible (6'8" height only; not available with BBG)
- DP-50 rating great for coastal applications (on 5068, 6068 and 8068 doors).
- Deluxe color matched hardware.
- Custom sizes available.
- Available in 8' height.
- Available in 6'8" height up to 12' wide.
- Heavy-duty screen included.\*
- Limited Lifetime Warranty.