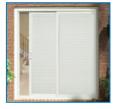

## **Blinds Between the Glass**

Available in 6068 with white, interior and exterior finishes. Blinds, operators and glass panels available in white only.

Easy to raise, lower and tilt blinds.

Sealed between the glass, the blinds control light and privacy.

Blinds between glass never need dusting and are safe for pets and children!